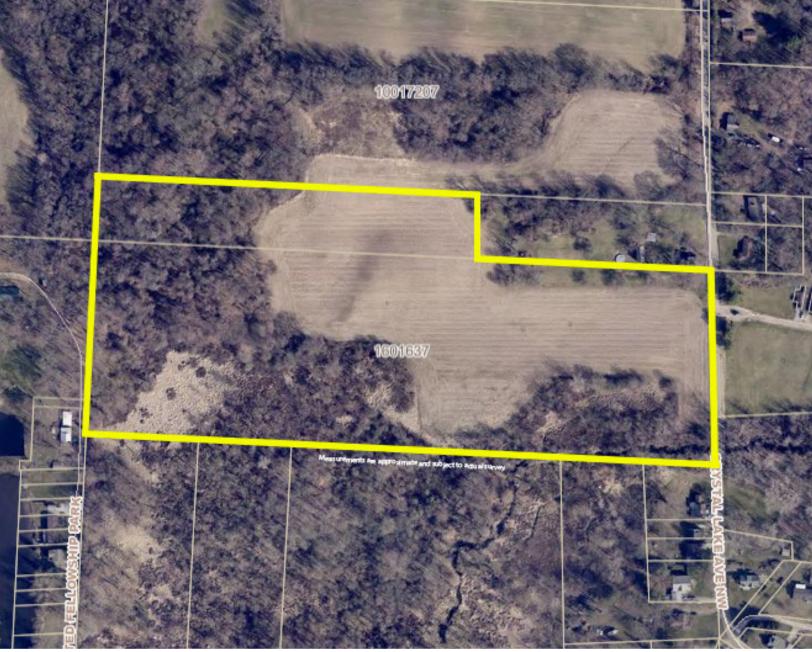

CRYSTAL LAKE AVE. NW, CANAL FULTON, OH 44614

www.kikoauctions.com 800.533.5456

Information is believed to be accurate but not guaranteed.

KIKO Auctioneers

Real Estate. 24 acres gently rolling open and wooded land. 522 ft. frontage on Crystal Lake Ave NW. Jackson LSD! Bring your favorite builder! Walk at your convenience. Land is a good investment you can enjoy and watch the sunset on. Bank financing available for qualified bidders. Stark Co. parcel #1601637 and 1607089. Half year taxes are \$370.