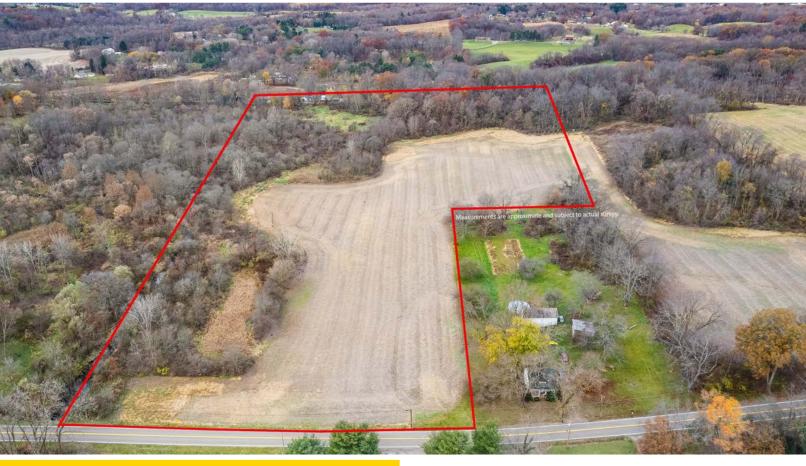

## ABSOLUTE

SATURDAY, DECEMBER 21, 2024, 11:00 AM LIVE AUCTION WITH ONLINE BIDDING AVAILABLE

ATTN: LAND SEEKERS

24 Scenic Acres, Open & Wooded Land Future Homesite W/ Great Setting

Jackson Twp., Stark Co., Jackson LSD

CRYSTAL LAKE AVE. NW, CANAL FULTON, OH 44614

www.kikoauctions.com 800.533.5456

Information is believed to be accurate but not guaranteed.

KIKO Auctioneers

Real Estate. 24 acres gently rolling open and wooded land. 522 ft. frontage on Crystal Lake Ave NW. Jackson LSD! Bring your favorite builder! Walk at your convenience. Land is a good investment you can enjoy and watch the sunset on. Bank financing available for qualified bidders. Stark Co. parcel #1601637 and 1607089. Half year taxes are \$370.